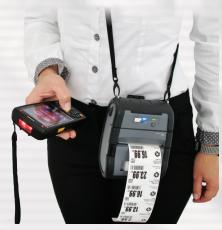

#### HemiLab Smart Label Printer

- Speeds up labeling process up to 6 times
- Complete planogram compliance
- Elimination of store staff errors
- \* Mobile device
- ★ 10-12 hours of operation on one battery
- Automated label sticking process