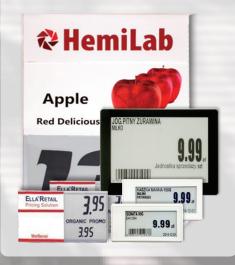

# HemiLab Digital Store Map

The **DSM** system allows you to optimize the product and label management process in the retail area. It is a dedicated tool for market staff, with process management and monitoring being possible from the HQ level.

- ★ Shelf-edge label management (both SEL and ESEL)
- \* Optimization of planograms implementation
- **★** Enhanced in-store logistics
- **★** Improving store inventory process

HemiLab DSM allows full customization of: