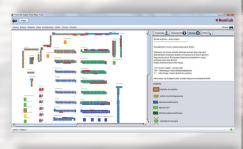

#### HemiLab Smart Label Printer

- Speeds up labeling process up to 6 times
- Complete planogram compliance
- Elimination of store staff errors
- \* Mobile device
- ★ 10-12 hours of operation on one battery
- Automated label sticking process

- Wireless and paperless label management
- ★ Fully automated price change process
- Reduced cost of labeling process
- ★ Reduced number of price tag errors