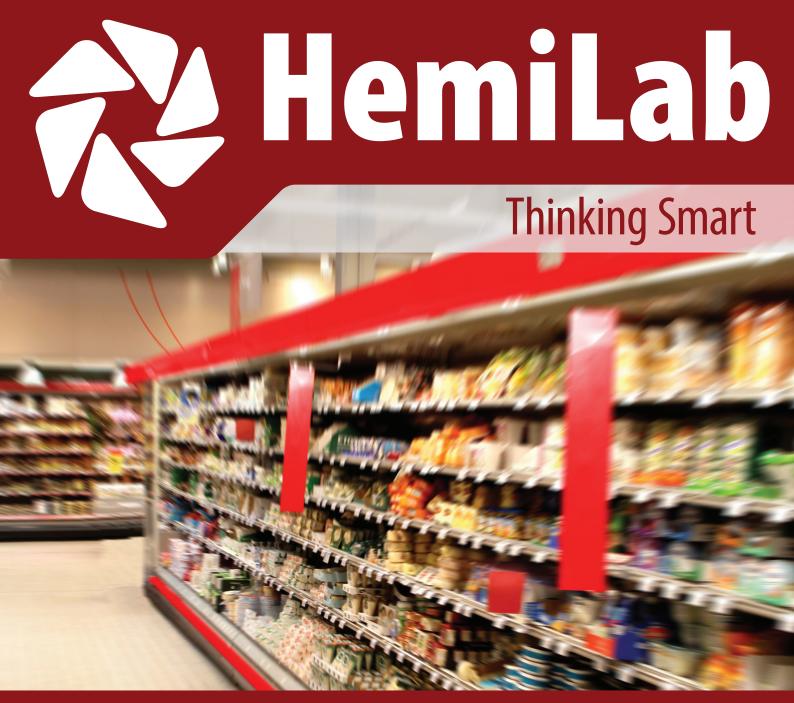

# HemiLab Digital Store Map

The **DSM** system allows you to optimize the product and label management process in the retail area. It is a dedicated tool for market staff, with process management and monitoring being possible from the HQ level.

- ★ Shelf-edge label management (both SEL and ESEL)
- \* Optimization of planograms implementation
- **★** Enhanced in-store logistics
- **★** Improving store inventory process

HemiLab DSM allows full customization of:

- \* Retail and communication space area
- \* Shelves and other product exposition areas
- ★ IT infrastructure inventory
- \* Product and labels location in product exposition area
- \* Label templates for individual products and product groups